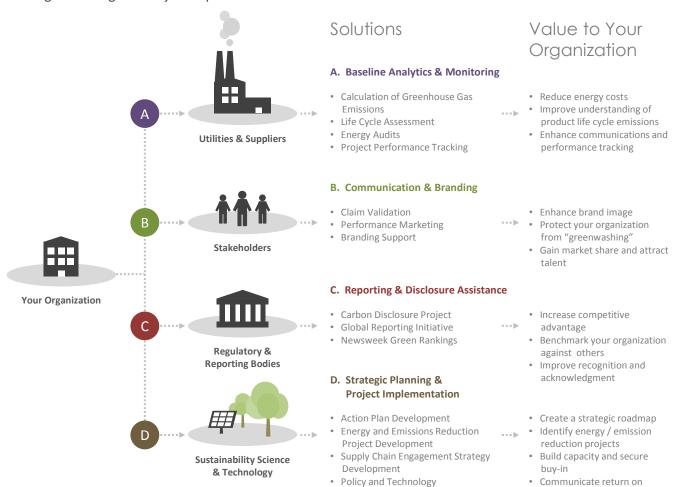

# Sustainability Solutions that Add Value

How can your organization apply sustainability to add value? Answering this question does not have to be as challenging as defining the concept of sustainability itself. Organizations can add value by optimizing operational efficiency and communicating sustainability performance to important stakeholders including employees, customers, investors, and reporting bodies such as the Carbon Disclosure Project. The real challenge is collecting, analyzing, and acting on underutilized information coming from within your organization, energy utility companies, suppliers, technology providers, and the sustainability industry. Carbon Solutions America offers a full range of solutions to help your organization better utilize this information through: A) Baseline Analytics and Monitoring, B) Communication and Branding, C) Reporting and Disclosure Assistance, and D) Strategic Planning and Project Implementation.